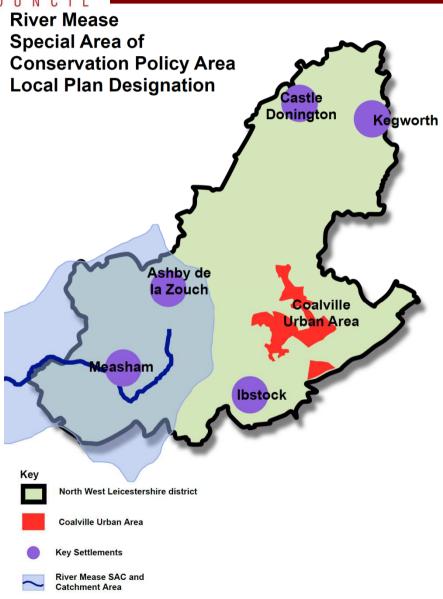

# Local Plan Designations Local Plan Advisory Committee



#### **National Forest**







#### **Charnwood Forest**







#### River Mease Special Area of Conservation





#### River Mease Special Area of Conservation Policy Area





# Sites of Special Scientific Interest





## Areas of Separation





# Ashby de la Zouch





## Route of the Ashby Canal





#### **Proposed National Forest Line**





# East Midlands Airport Operational Zones



#### East Midlands Airport

#### Public Safety Zones at Nottingham East Midlands Airport





# East Midlands Airport

#### Safeguarded Areas Around Nottingham East Midlands Airport





## Donington Park