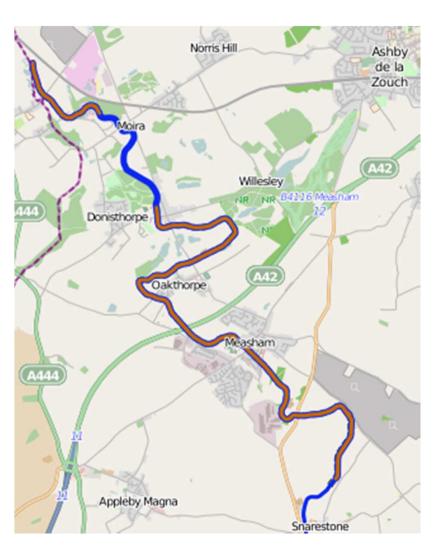

#### River Mease Special Area of Conservation

#### River Mease Special Area of Conservation Policy Area