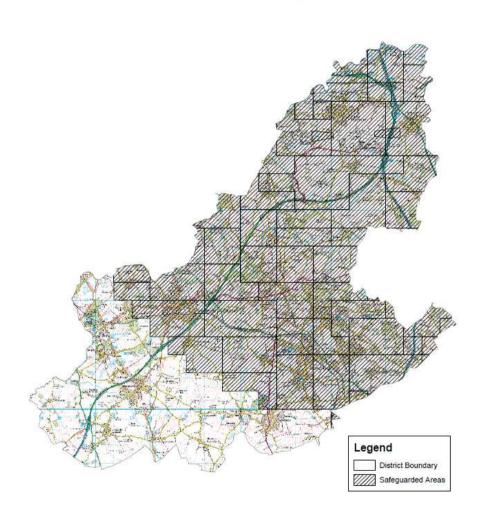

# Local Plan Designations Local Plan Advisory Committee



#### **National Forest**







#### **Charnwood Forest**







#### River Mease Special Area of Conservation





#### River Mease Special Area of Conservation Policy Area





# Sites of Special Scientific Interest





## Areas of Separation





# Ashby de la Zouch





## Route of the Ashby Canal





#### **Proposed National Forest Line**





# East Midlands Airport Operational Zones



#### East Midlands Airport

#### Public Safety Zones at Nottingham East Midlands Airport





# East Midlands Airport

#### Safeguarded Areas Around Nottingham East Midlands Airport





## Donington Park