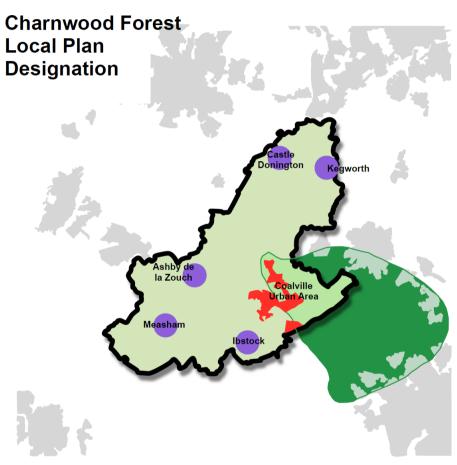

# Local Plan Designations Local Plan Advisory Committee



#### **National Forest**







#### **Charnwood Forest**







#### River Mease Special Area of Conservation





#### River Mease Special Area of Conservation Policy Area





# Sites of Special Scientific Interest





## Areas of Separation





# Ashby de la Zouch





## Route of the Ashby Canal





#### **Proposed National Forest Line**





# East Midlands Airport Operational Zones



#### East Midlands Airport

#### Public Safety Zones at Nottingham East Midlands Airport





# East Midlands Airport

#### Safeguarded Areas Around Nottingham East Midlands Airport





## Donington Park